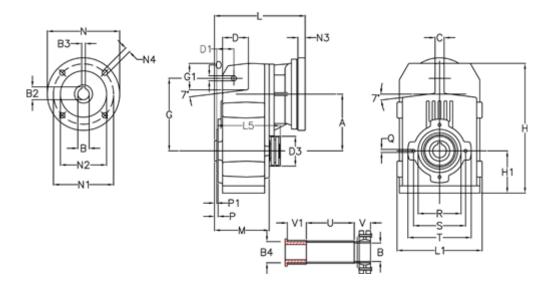

## **Data Sheet**

Article number: 29560506588840
Description: Shaft mounted gear

A513QF50-65,8-P100B5

## **Measures**

| A = 211.30 | D1 = 65.0  | l5 = 222.0  | P1                                  | = 4.5    | V = 0   |
|------------|------------|-------------|-------------------------------------|----------|---------|
| B = 50     | d3 = 120   | M = 163.0   | Q                                   | = M12x19 | V1 = \$ |
| B1 = 28    | G = 278    | N = 250     | R                                   | = 180    |         |
| B2 = 31.3  | G1 = 105.5 | N1 = 215    | S                                   | = 215    |         |
| B3 = 8     | H = 479.0  | N2 = 180    | Т                                   | = 250    |         |
| B4 = 50    | H1 = 144.0 | N4 = M12x16 | Tightening torque Nm adapter bushir | ng = 6.0 |         |
| C = 20     | L = 297.5  | O = 22      | Tightening torque Nm shrink disc    | = 12.0   |         |
| D = 93.5   | L1 = 273   | P = 8.5     | U                                   | = 91.0   |         |
|            |            |             |                                     |          |         |